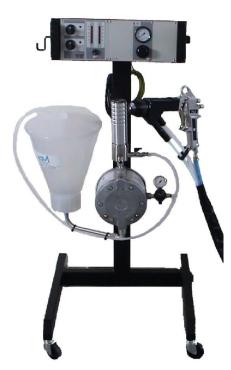

· Manual electrostatic system

- · Sector of use Metalworking, woodworking
- · Ideal for paint enamels, micaceous, acrylics, etc.
- · Consumption is greatly reduced
- · Reduces excess of overspray in the booth
- · Suitable solvent or water paints
- · Easy to use
- · Low maintenance
- · Robust and reliable equipment

The manual electrostatic control ML3 enables system to paint particular metal, wood, structures and more, con risparmio notevole nei consumi ed aumento della velocità produttiva. Suitable for carpentry in general or wood production, It can also spray high viscosity or abrasive with exceptional paints materials finish results compared to conventional systems.