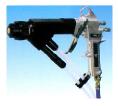

· Manual electrostatic system

- · Sector of use Metalworking, woodworking
- · Ideal for paint enamels, micaceous, acrylics, etc.
- · Consumption is greatly reduced
- · Reduces excess of overspray in the booth
- · Suitable solvent or water paints
- · Easy to use
- · Low maintenance
- · Robust and reliable equipment

The manual electrostatic control ML3 enables system to paint particular metal, wood, structures and more, con risparmio notevole nei consumi ed aumento della velocità produttiva. Suitable for carpentry in general or wood production, It can also spray high viscosity or abrasive with exceptional paints materials finish results compared to conventional systems.